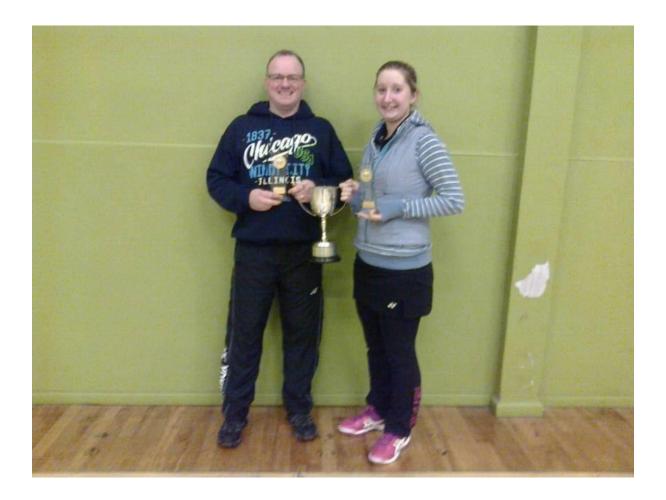

## <u>Luff Cup Tournament – 2015/16</u> <u>Played on Friday November 13<sup>th</sup> 2015</u> <u>Lido Sports Club, Winchester</u>

Winners – Katie Kennard & Adam Turner (Top Flight)

Runners-Up – Amelia Rickenbach (Enigma) & Peter Bevell (Notorious JT)

Adam and Katie pictured above