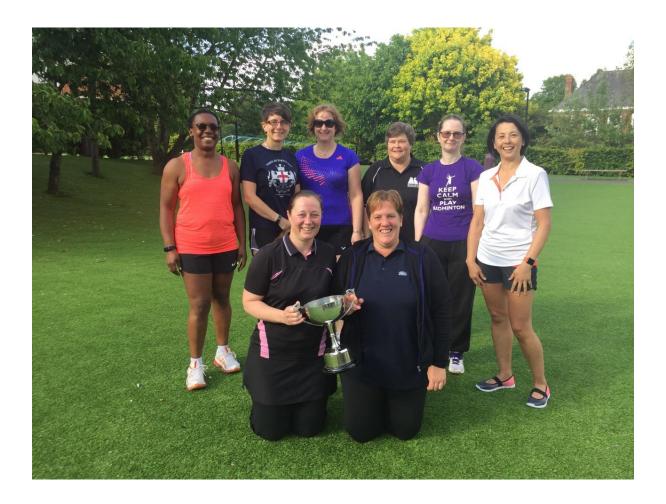

## Played on Sunday May 20th 2018

Westgate Centre, Winchester

Winners – Hayley Taylor & Karyn Richardson (Phoenix)

Runners-Up – Jo Francis & Michelle Fagg (MatchPoint/Phoenix)

Winners Hayley & Karyn with pictured behind, Elaine, Michelle, Catherine, Jo, Emma and Linda